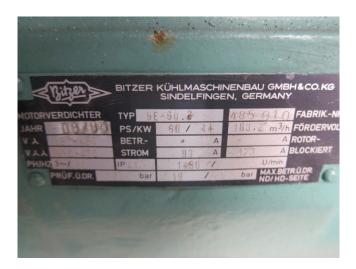

## **Specifications**

| Brand                                   | Bitzer                  |
|-----------------------------------------|-------------------------|
| Туре                                    | 6E-60.2                 |
| Refrigerant                             | Freon                   |
| kW at -5°C/+40°C                        | 121,2                   |
| kW at - $10^{\circ}$ C/+ $40^{\circ}$ C | 100                     |
| kW at -20°C/+40°C                       | 65,4                    |
| Remarks                                 | # // Capacity is approx |
| Remarks                                 | R404a - R22 or other    |
|                                         | freon types             |
| Sizes                                   | 1000x700x650 mm         |
|                                         | (LxWxH)                 |
| Stock                                   | 4                       |