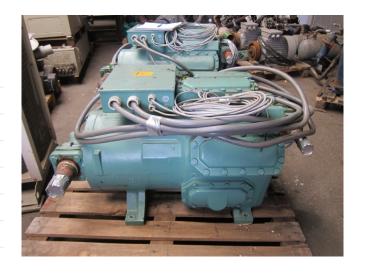

### Bitzer 6E-60.2

#### Used Bitzer 6E-60.2

Used Bitzer 6E-60.2 freon compressor. This unit has a cooling capacity of 121,2 kW at  $-5^{\circ}\text{C}/+40^{\circ}\text{C}$ .

Why choose for HOSBV? Were not only the largest used refrigeration specialist in Europe, but also, we deliver all equipment including an extensive test, warranty and deliver after an industrial cleaning. \*If requested we are happy to arrange your logistics.