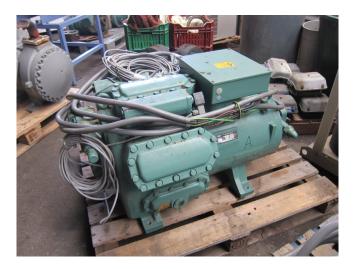

### Bitzer 6E-60.2

#### Used Bitzer 6E-60.2

Used Bitzer 6E-60.2 freon compressor. This unit has a cooling capacity of 121,2 kW at  $-5^{\circ}\text{C}/+40^{\circ}\text{C}$ .

Why choose for HOSBV? Were not only the largest used refrigeration specialist in Europe, but also, we deliver all equipment including an extensive test, warranty and deliver after an industrial cleaning. \*If requested we are happy to arrange your logistics.