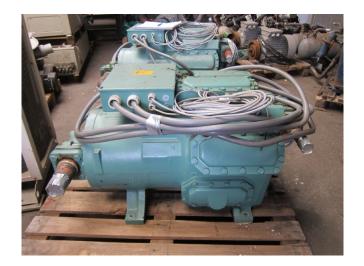

### Bitzer 6E-60.2

#### Used Bitzer 6E-60.2

Used Bitzer 6E-60.2 freon compressor. This unit has a cooling capacity of 121,2 kW at  $-5^{\circ}\text{C}/+40^{\circ}\text{C}$ .

Why choose for HOSBV? Were not only the largest used refrigeration specialist in Europe, but also, we deliver all equipment including an extensive test, warranty and deliver after an industrial cleaning. \*If requested we are happy to arrange your logistics.